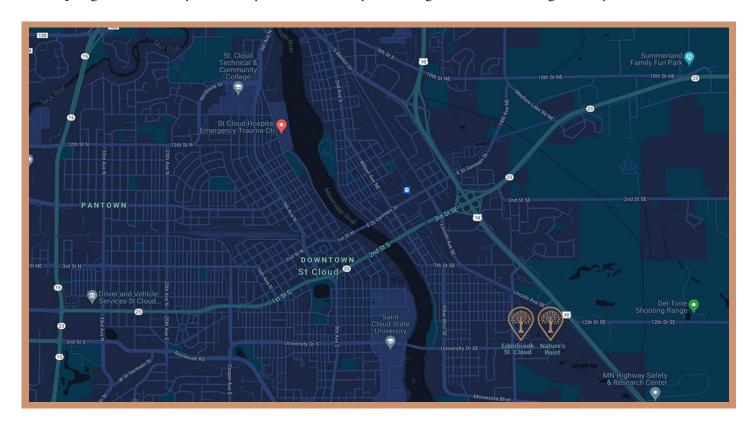

### A HOLISTIC APPROACH TOWARDS HEALTHCARE

Located in the heart of St. Cloud Minnesota, our campus allows you to age in place peacefully and safely. Our skilled nursing services at Edenbrook St. Cloud help you regain your strength and independence, while our senior living campus at Nature's Point offer you a helping hand with your daily activities so you can get back to doing what you love most.

#### Edenbrook St. Cloud

1717 University Dr. SE, St. Cloud, MN 56304 P: 320 -251- 9120 info@edenbrookstcloud.com edenbrookstcloud.com

#### Nature's Point

1717 University Dr. SE, St. Cloud, MN 56304 P: 320 - 258 - 7027 info@naturespointal.com naturespointal.com